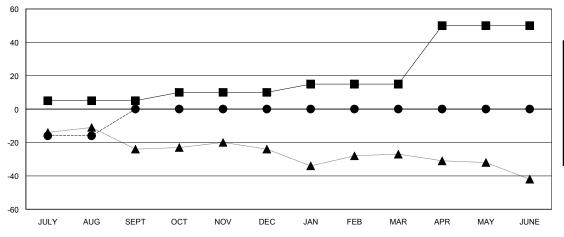

## GOALS AND ACTUAL MEMBERS CUMULATIVE

| -    | CURRENT YEAR GOALS FOR NEW |
|------|----------------------------|
| иЕМВ | ERS                        |

CURRENT YEAR ACTUAL MEMBERS

- ▲ - LAST YEAR ACTUAL MEMBERS