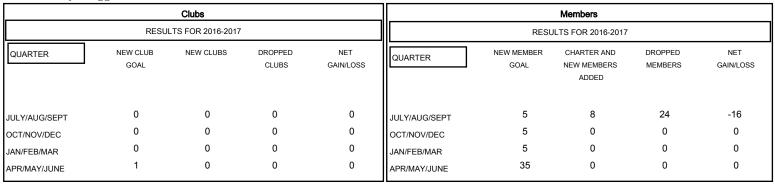

## GOALS AND ACTUAL NEW CLUBS CUMULATIVE

## GOALS AND ACTUAL MEMBERS CUMULATIVE

| -    | CURRENT YEAR GOALS FOR NEW |
|------|----------------------------|
| иЕМВ | ERS                        |

CURRENT YEAR ACTUAL MEMBERS

- ▲ - LAST YEAR ACTUAL MEMBERS